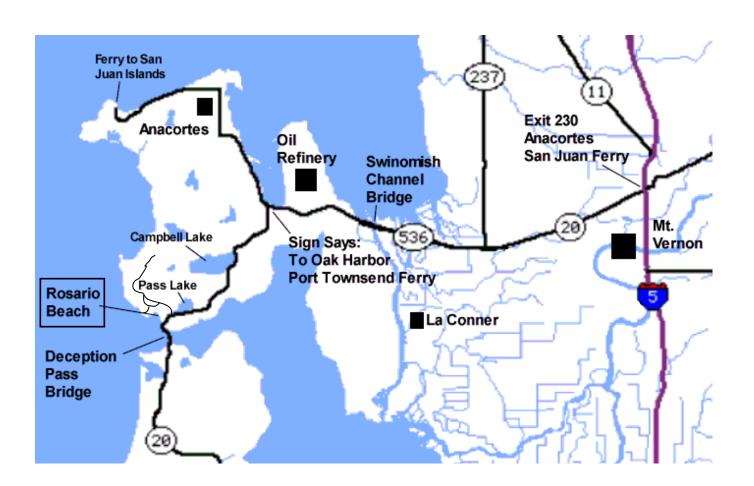

## Driving Directions

## Rosario Beach Marine Laboratory

15510 Rosario Beach Road, Anacortes, WA 98221

- r Take Interstate 5 to exit 230 (sign reads: "Route 20, Burlington, Anacortes-Ferry").
- 🦉 Go West on Highway 20.
- Turn left at the 3rd stoplight after crossing the Swinomish Channel bridge.

  (Approximately 12 miles. Sign reads: "Deception Pass, Oak Harbor and Coupeville"). If you miss this turn, you'll end up in downtown Anacortes.
- Approximately 5 miles later turn right onto Rosario Road (immediately after Pass Lake). If you come to the Deception Pass Bridge, you have missed Rosario Road.
- Mearly 1 mile later turn left onto Cougar Gap Road. (Sign reads: "Rosario Beach Area.)

  At the next "Y" keep left on Rosario Beach Road. The entrance to the Rosario Beach

  Marine Laboratory is at the end of Rosario Beach Road on the right.